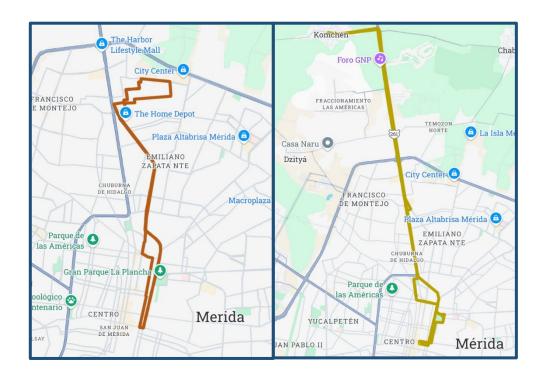

# **64 – Gran Plaza – Montes de Amé** The 64 travels up Paseo de Montejo (north of Av. Perez Ponce) as far as Gran

Plaza before heading east to City Center.

# **70 – Calle 60 – La Plancha – Komchén** The 70 travels up Paseo de Montejo (north of Itzimná) and stops at all of the highlights of the north.