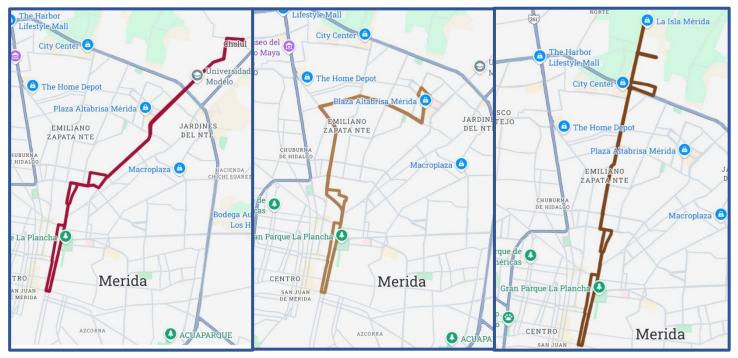

## 55 - Mérida - Cholul

The 55 passes by Sam's Club Oriente, Plaza Fiesta, and Plaza Alta Brisa on its way to the park in the center of Cholul.

### 61 - 52 Norte - Villas La Hacienda

The 61 travels up Paseo de Montejo and the entirety of Av. Cámara de Comercio before arriving at Alta Brisa.

#### 63 - Copó - La Isla

The 63 can take you to three plazas: City Center, City32 and La Isla.